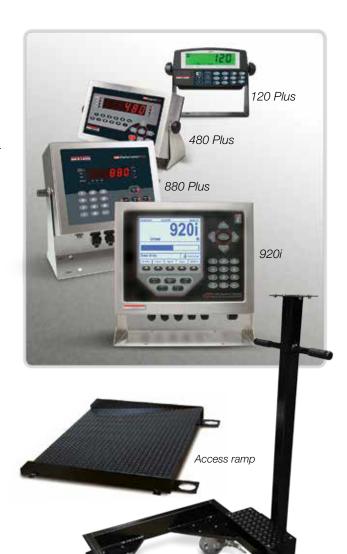

#### **Options**

Installation options, whether in mild or stainless steel, add versatility to your RoughDeck.

- Digital weight indicators
- Indicator floor stand
- Floor anchor plates
- Pit frame
- Access ramps
- Bumper guards
- Portability frames