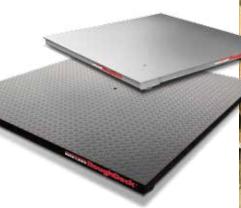

# RoughDeck<sup>®</sup> is Simply the TOUGHEST, Most Accurate Floor Scale Available.

Harsh environments and demanding capacities are no match for the industry's toughest floor scale. RoughDeck lives up to its name with superior structural design, specialized footing, and durable load cell and cable protection. RoughDeck's design separates it from other floor scales by minimizing deck deflection and extraneous forces that could damage load cells. Standard or customized, the RoughDeck series is available in low-profile stationary and portable versions, and offers component interchangeability and alternative construction materials to meet specific industrial requirements—from basic shipping and receiving to highly corrosive or washdown environments.

## Any Application, Any Demand.

From 2' x 2' to 8' x 10', 500lb to 30,000 lb, Rice Lake has a floor scale for any application and any demand. Need something custom-made? Rice Lake can build a RoughDeck in any size, any shape and any capacity.