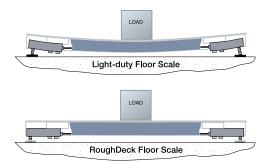

# RoughDeck<sup>®</sup> is Simply the TOUGHEST, Most Accurate Floor Scale Available.

Harsh environments and demanding capacities are no match for the industry's toughest floor scale. RoughDeck lives up to its name with superior structural design, specialized footing, and durable load cell and cable protection. RoughDeck's design separates it from other floor scales by minimizing deck deflection and extraneous forces that could damage load cells. Standard or customized, the RoughDeck series is available in low-profile stationary and portable versions, and offers component interchangeability and alternative construction materials to meet specific industrial requirements—from basic shipping and receiving to highly corrosive or washdown environments.

stem, allowing the stem and top plate to move laterally and tilt independently of the bottom stainless steel cup.

The RoughDeck design minimizes deflection of the deck and feet for greater accuracy and repeatability with every weighment.