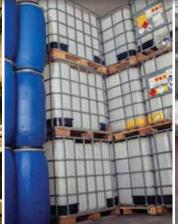

## Any Application, Any Demand.

From 2' x 2' to 8' x 10', 500lb to 30,000 lb, Rice Lake has a floor scale for any application and any demand. Need something custom-made? Rice Lake can build a RoughDeck in any size, any shape and any capacity.